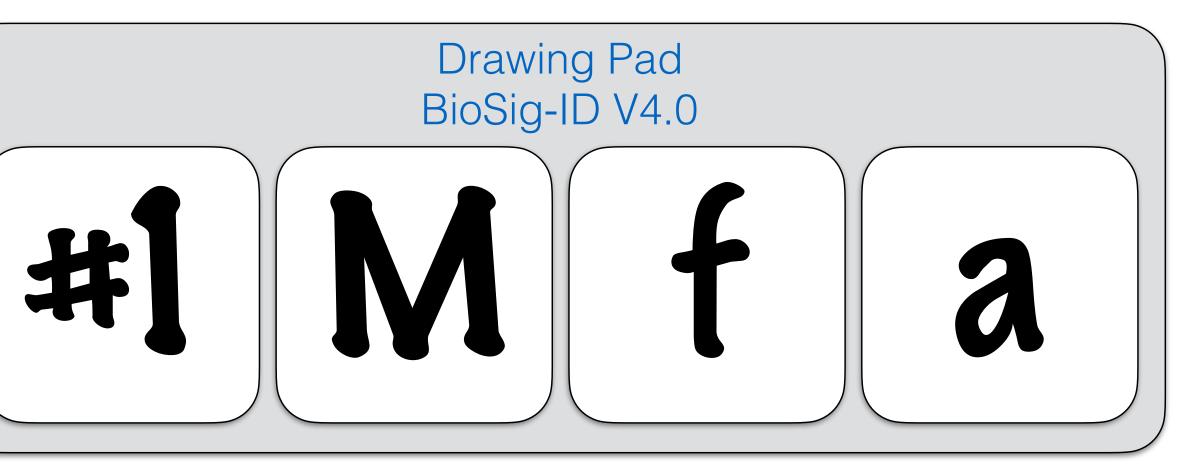

#### Advanced "Zero Trust" Solutions BSI - how does it do it?

It analyzes the behavioral patterns and state of mind of the user as they use their finger, mouse or stylus to "draw" their password. Using ML, it accounts for variations over time to provide in excess of 1 trillion to 1 odds of being defeated.

It links written credentials to the user's state of mind and behavior.