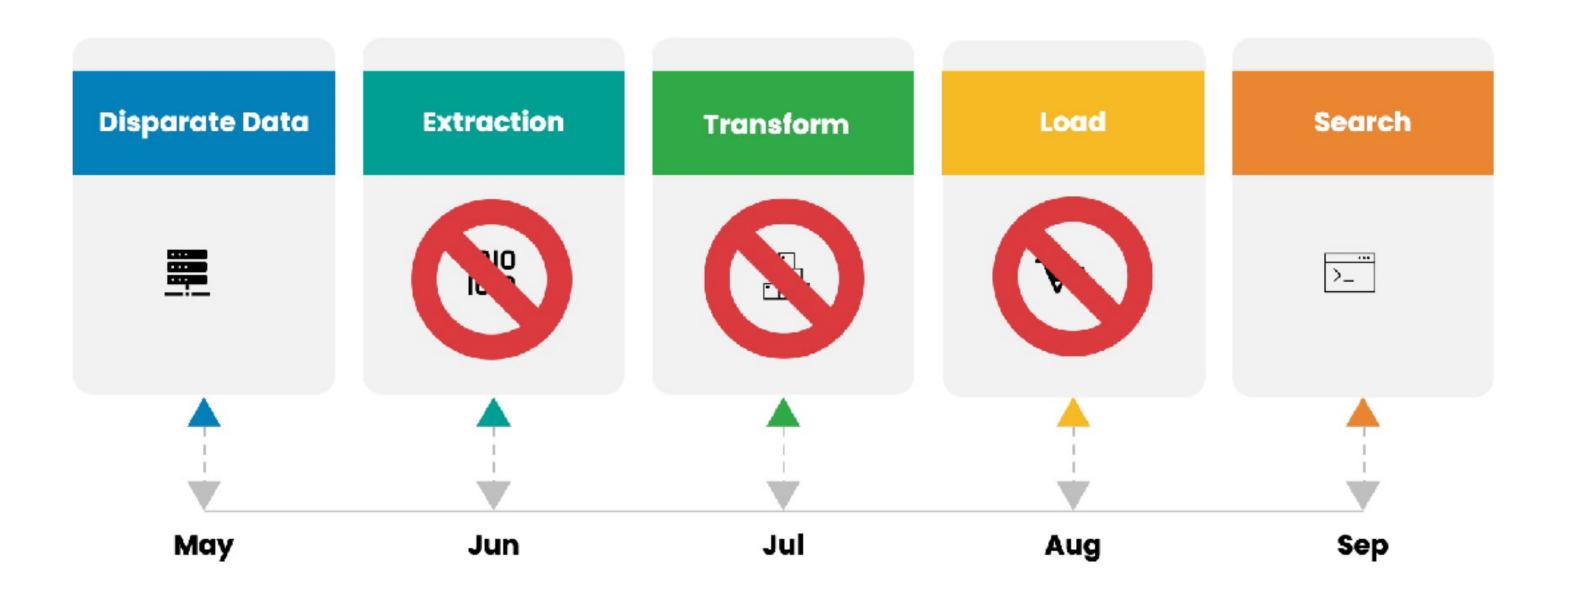

#### Advanced Data Solutions enCapsa - what does it do?

Creates a unitary pool of global data that can be easily searched, analyzed and presented without having to wait for ETL and other traditional methods of data aggregation to be implemented.

### enCapsa

Bypass the wait to implement ETL, and get to search and analysis phases 80% faster.

#### Advanced Data Solutions enCapsa - how does it do it?

enCapsa separates the data from it's classical "row/ column" structure. It then attaches pointers to each original data element creating a "digital stem cell" (DSC).