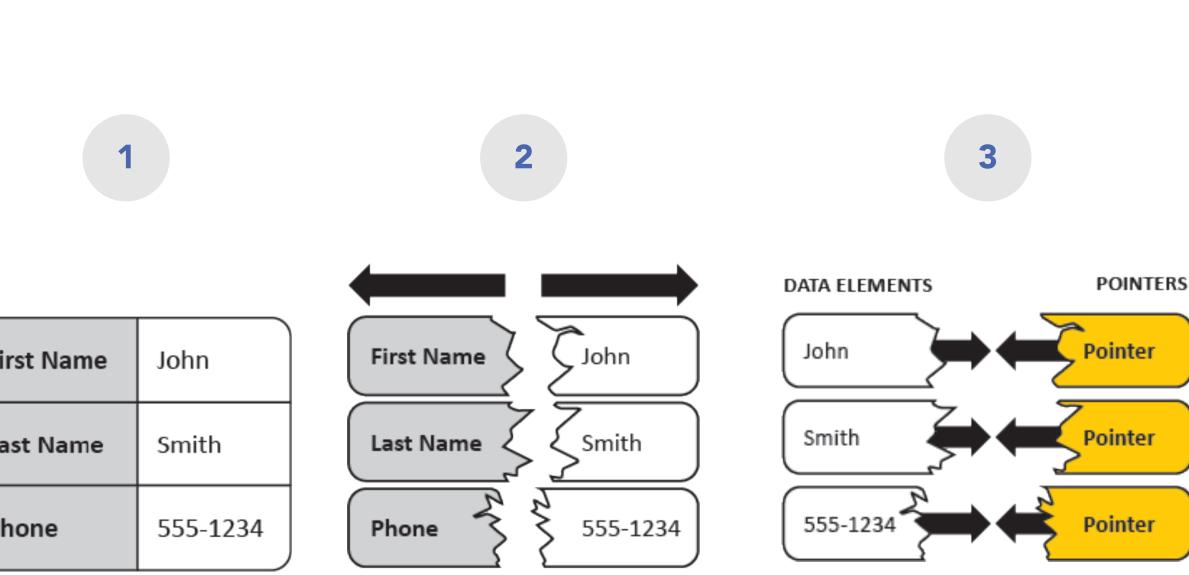

#### Advanced Data Solutions enCapsa - how does it do it?

enCapsa separates the data from it's classical "row/ column" structure. It then attaches pointers to each original data element creating a "digital stem cell" (DSC).

This creates a uniform set of data from disparate sources.

| Fi |
|----|
| La |
| Pł |

By changing and normalizing the data schema using DSC's, enCapsa helps to hide the data from hackers and make it faster to process via BI.