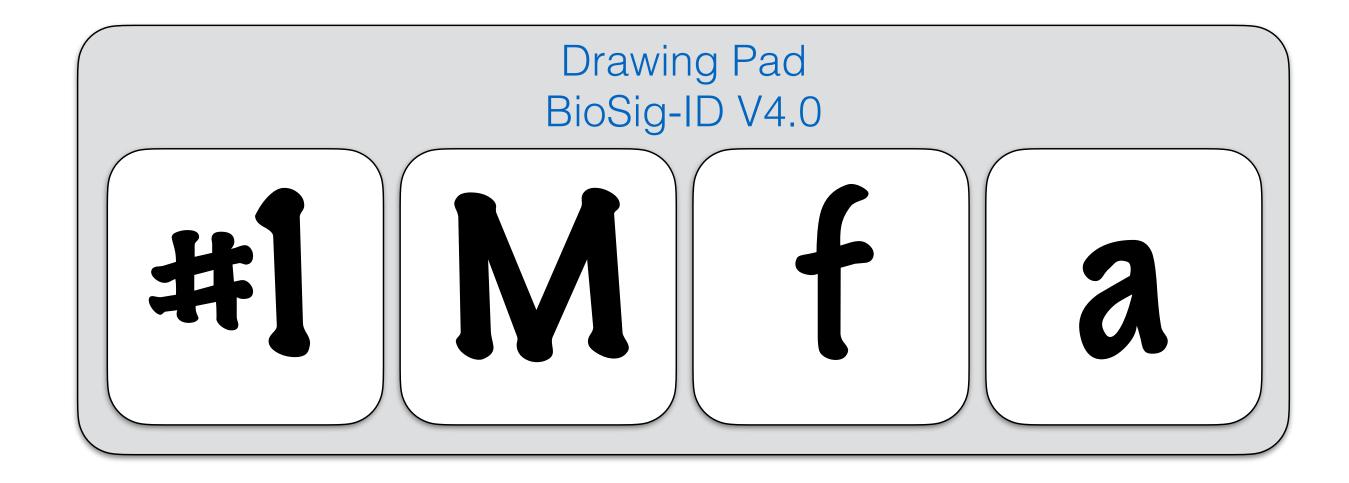

#### Advanced "Zero Trust" Solutions BSI - how does it do it?

It analyzes the behavioral patterns and state of mind of the user as they use their finger, mouse or stylus to "draw" their password. Using ML, it accounts for variations over time to provide in excess of 1 trillion to 1 odds of being defeated.

It links written credentials to the user's state of mind and behavior.